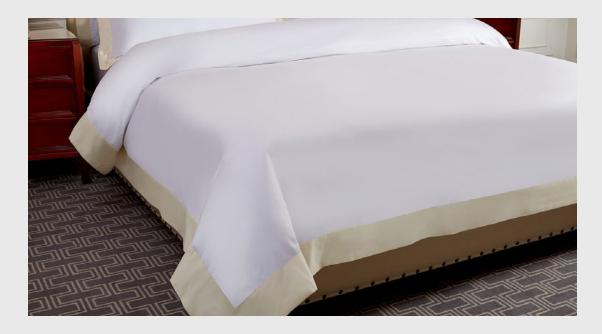

## Al Shawaf **Bed Sheets &** Linens

Al Shawaf sheets not only protect the mattress from wear, but are essential for quality sleep, as they contribute to the overall comfort of your bedding. Opting for the highest quality natural fabrics can further enhance your sleep experience. Our bed sheets are made of 100% natural materials, to give comfort and create a cozy sleeping environment. They come in wide range thread count and color options to allow you to coordinate them with various duvet cover set styles.

LINE BED SHEETS & LINENS

SATIN WEAVE BED SHEETS & LINENS

**BED FLAG** BED SHEETS & LINENS EMBROIDERED BED SHEETS & LINENS

SATIN STRIPE

BED SHEETS & LINENS

JACQUARD WEAVE BED SHEETS & LINENS

PILLOW INTERIOR BED SHEETS & LINENS

**BED COVER** BED SHEETS & LINENS

COMFORTER BED SHEETS & LINENS

PRINTED BED SHEETS & LINENS

MATTRESS BED SHEETS & LINENS

DUVET BED SHEETS & LINENS