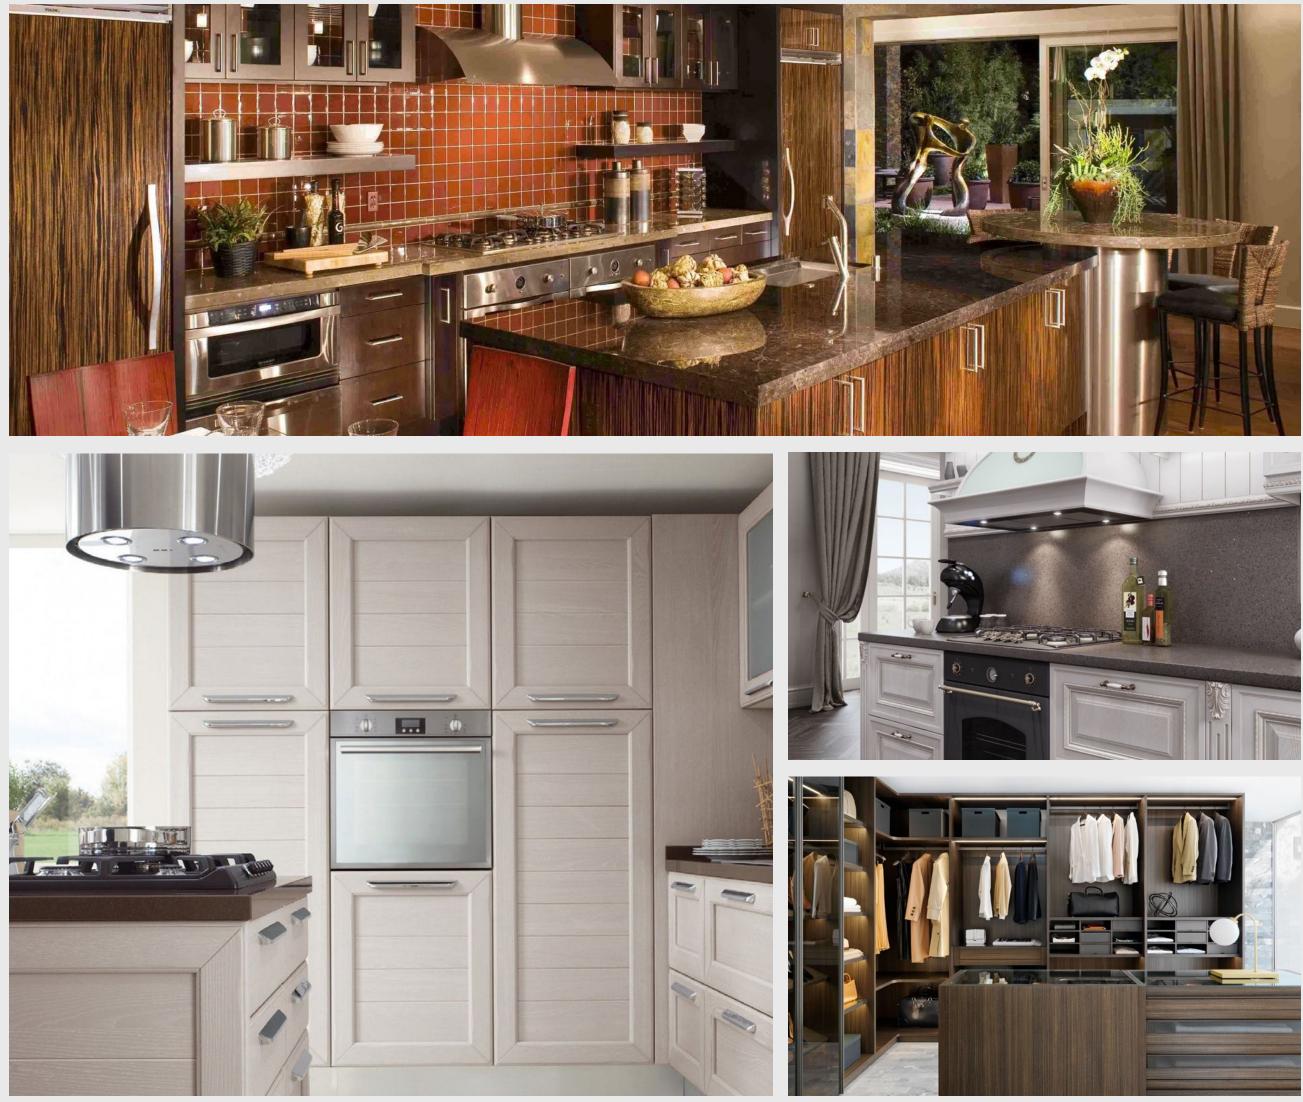

### Al Shawaf **Closets & Kitchens**

Al Shawaf for Closets and Kitchens stands alone in its ability to envision and execute seamlessly, with extraordinary attention to details and personal style as well as to consider homes character, including children and their movements. With this concept in mind, Al Shawaf devoted special concern to space inside the home by applying the sliding doors-cabinets, hanging racks, storage & distribution units for saving the maximum available area for providing comfort to your family and enriching your living space.