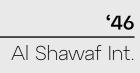

#### **ARC-SHAPED** BOOKSHELF

The curving stretching of the bookshelf optimizes the real estate and takes on many looks like S shape, C shape, and U shape. For any place and every need.