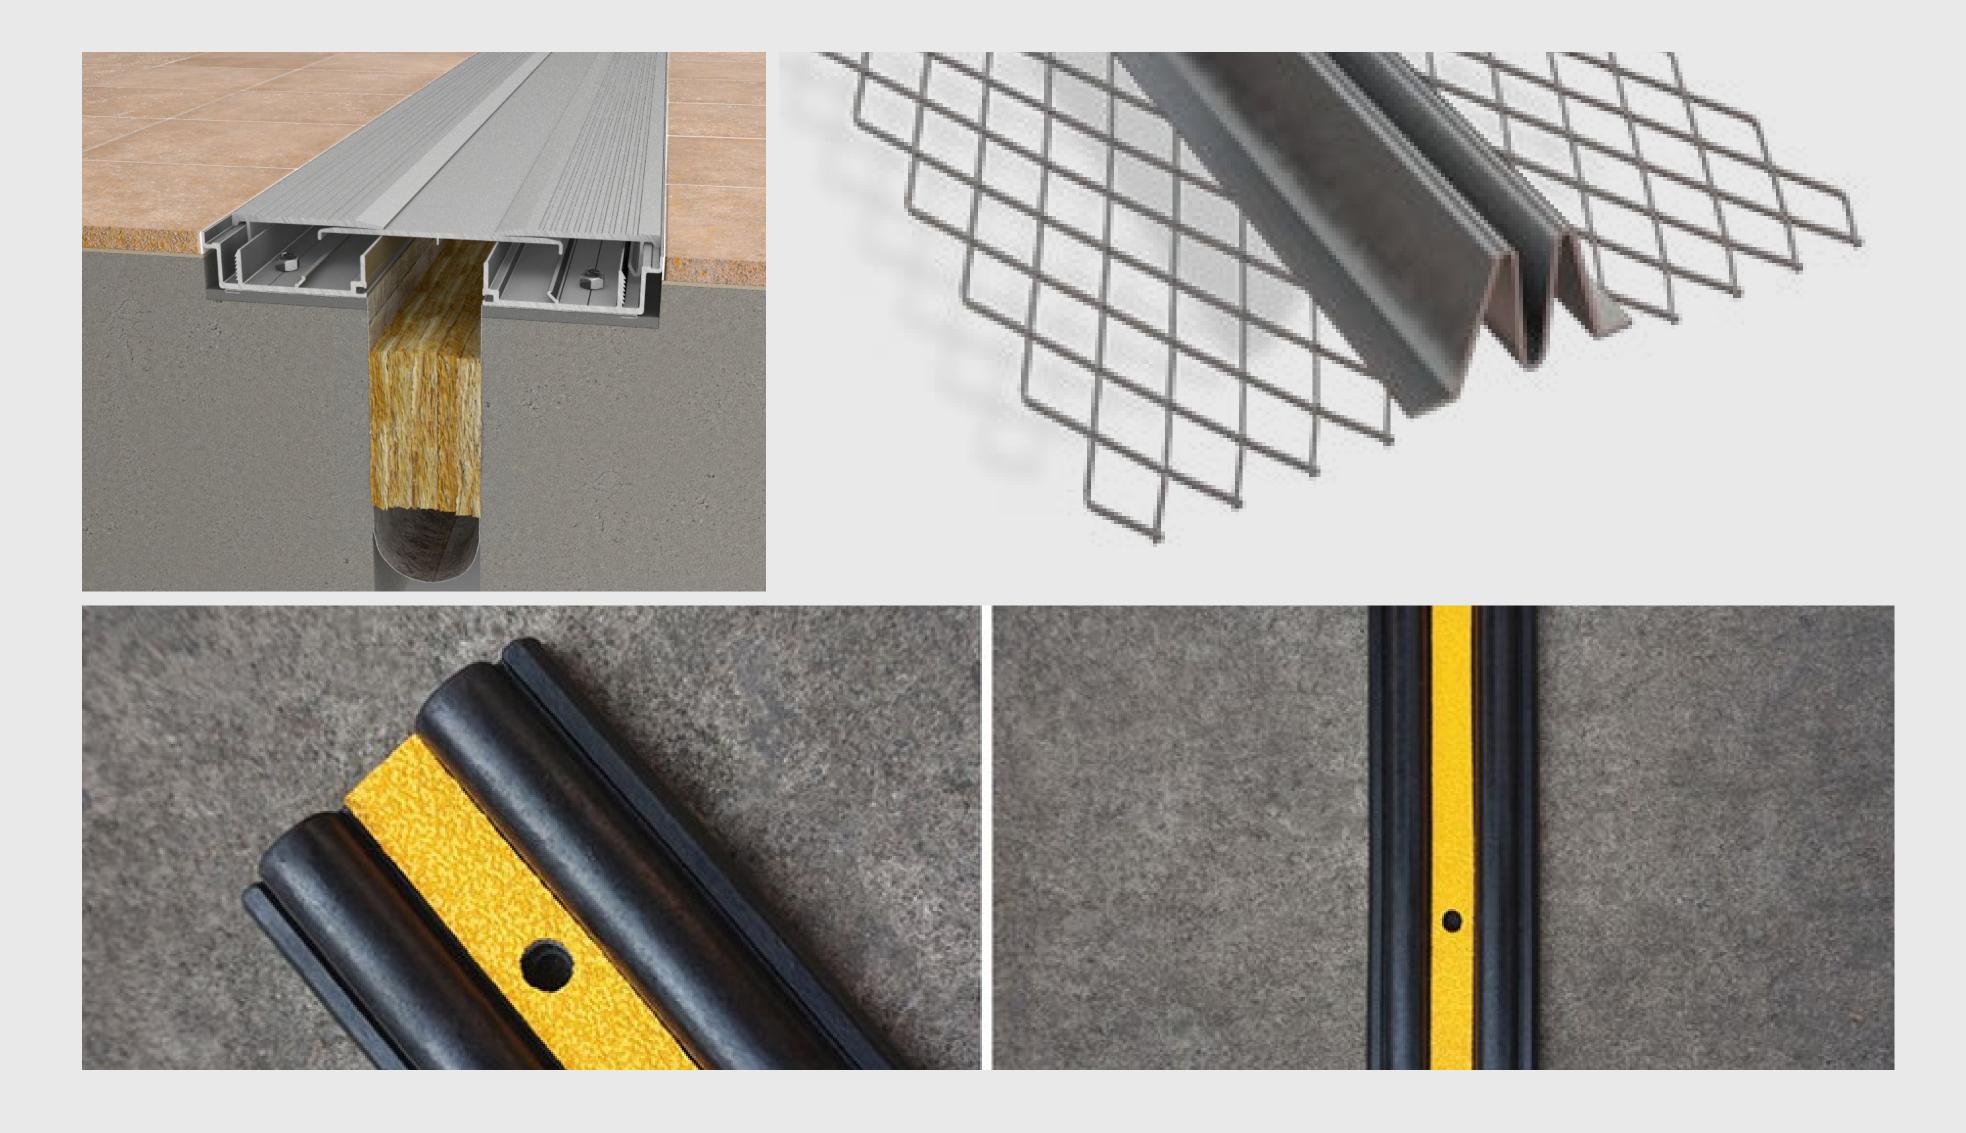

# Consumable & Construction Construction Material

"We are an authentic provider of the finest construction products, consumables, and materials from the best domestic and international resources"

| Polyethylene                                                                                                          | Tie Rod                                                                                                                                                                     | PVC Protection                                                                                                                                                 |
|-----------------------------------------------------------------------------------------------------------------------|-----------------------------------------------------------------------------------------------------------------------------------------------------------------------------|----------------------------------------------------------------------------------------------------------------------------------------------------------------|
| Our polyethylene is a vapor barrier to alkalis, salts, acids, and chemicals in subsoils. Fully stable and waterproof. | The steel Form Tie Rod DG 15/17 made from mild steel are threaded along their entire length, Natural finish steel material for concrete stuttering work and cement molding. | PVC Protection Board is a semi-flexible polypropylene-based board for waterproofing membrane protection. is extremely strong in puncture and injury resistance |
|                                                                                                                       |                                                                                                                                                                             |                                                                                                                                                                |
| Filler Boards                                                                                                         | Expansion Joint                                                                                                                                                             | Block & Plaster Accessories                                                                                                                                    |