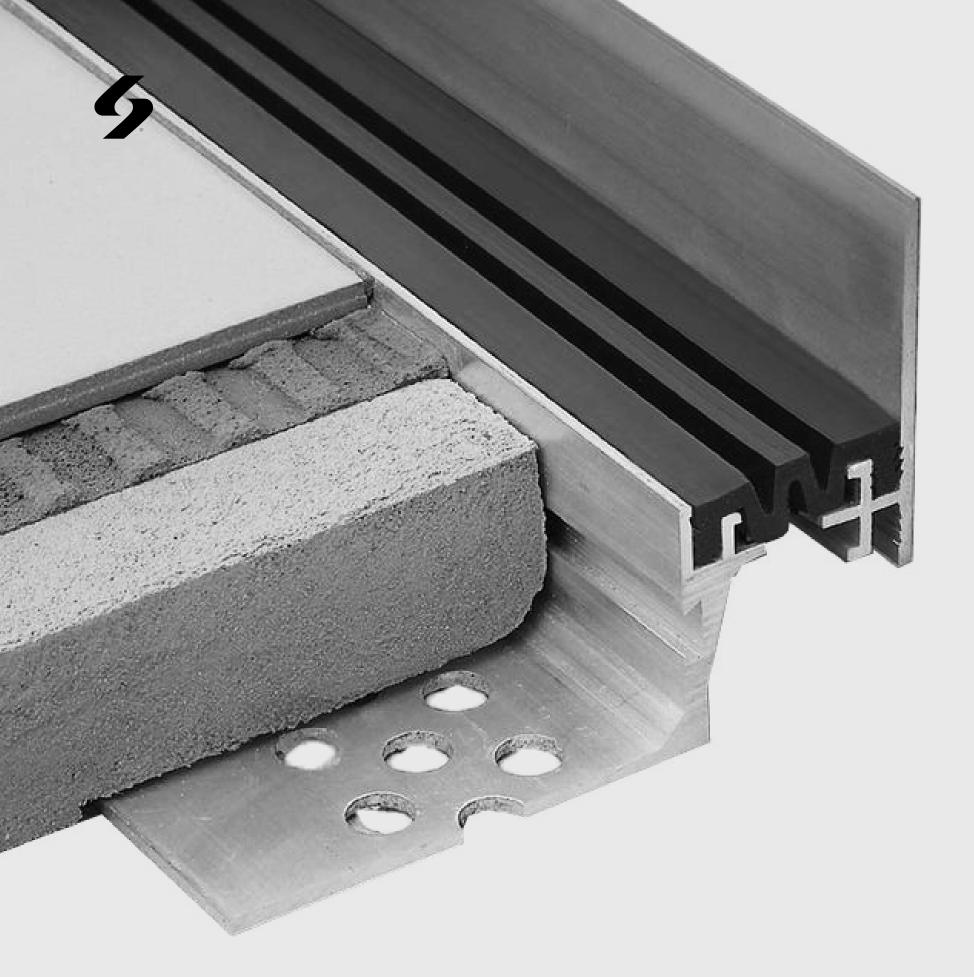

# Consumable & Construction Construction Material

"We are an authentic provider of the finest construction products, consumables, and materials from the best domestic and international resources"

| Polyethylene                                                                                                          | Tie Rod                                                                                                                                                                     | PVC Protection                                                                                                                                                 |
|-----------------------------------------------------------------------------------------------------------------------|-----------------------------------------------------------------------------------------------------------------------------------------------------------------------------|----------------------------------------------------------------------------------------------------------------------------------------------------------------|
| Our polyethylene is a vapor barrier to alkalis, salts, acids, and chemicals in subsoils. Fully stable and waterproof. | The steel Form Tie Rod DG 15/17 made from mild steel are threaded along their entire length, Natural finish steel material for concrete stuttering work and cement molding. | PVC Protection Board is a semi-flexible polypropylene-based board for waterproofing membrane protection. is extremely strong in puncture and injury resistance |
|                                                                                                                       |                                                                                                                                                                             |                                                                                                                                                                |
| Filler Boards                                                                                                         | Expansion Joint                                                                                                                                                             | Block & Plaster Accessories                                                                                                                                    |