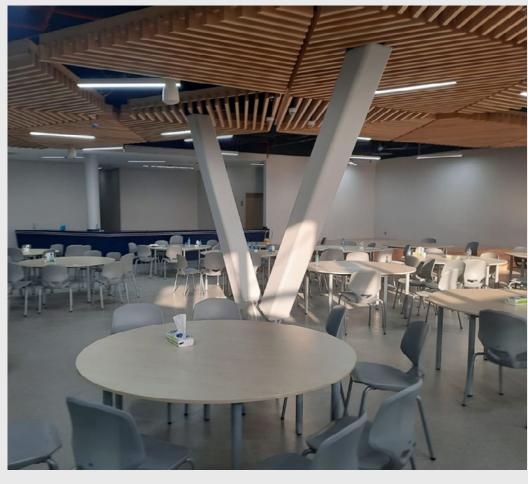

#### Mineral Fiber

We have ideal acoustic solutions with different kinds of soft fiber ceiling systems for each type of interior. The sound must reach the audience with the most minor echo and maximum clarity in places such as schools, theaters, and conference halls. Unwanted noise in the room dramatically annoys us and breaks our concentration, especially when doing a crucial task.

Noise can not only reduce the overall productivity of employees but also create a stressful environment. Interior acoustic plays a vital role in maintaining a focused and work-friendly environment within the area. Having a suitable solution to match all areas such as offices, hotels, receptions, meeting rooms, university, cinema, auditorium.

#### Acoustic Ceiling Unites

Mineral Ceiling panels are known for their outstanding physical properties. This is achieved with the individual production process and the unique raw material used to manufacture our products. Thousands of different products are manufactured in our production plant, varying in edge detail, sizes, and face patterns. Quality is, of course, always our top priority. Our production plant is constantly tested and improved to attain the optimum standard. In this way, we can guarantee the continuous development of quality. We maintain environmentally friendly production and other options for antibacterial, hygiene, and high acoustic performance tiles.