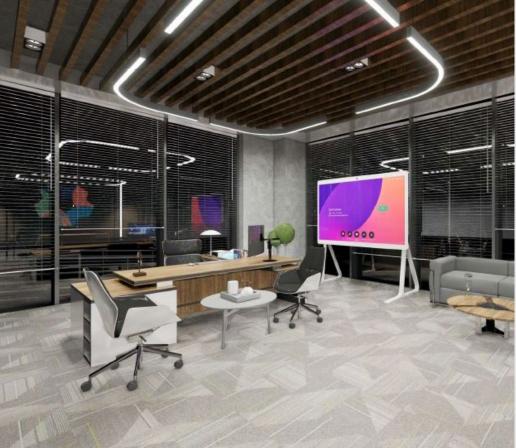

# Partition & Wall Cladding

"Our paneling system can be used as internal wall panels and exterior wall cladding, available in different finishes suited to additional aesthetic requirements"

#### FABRIC & ACOUSTIC CLADDING

We provide an acoustic panel wrapped with acoustic transparent fabric. It reduces disturbing noise reflections, improves interior acoustics, reduces reverberated noise, and provides a better acoustic environment. The meetings are rectangular with smooth vertexes and curved perimeter edges. It is designed to achieve maximum sound absorption at a specific acoustic range band. Our team of acoustic engineers can assist in choosing the acoustic panel with the adequate proper absorption index (as) for your project according to ISO 354.2003 and ISO 11654.1997.