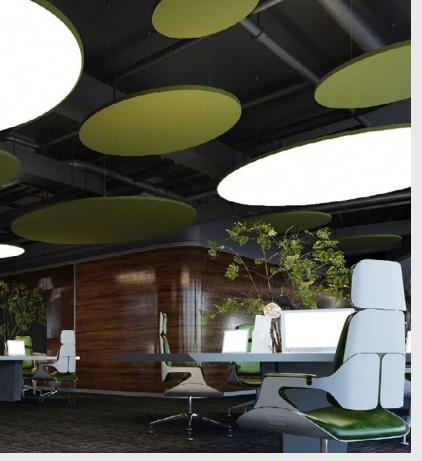

#### FABRIC & ACOUSTIC CLADDING

We provide an acoustic panel wrapped with acoustic transparent fabric. It reduces disturbing noise reflections, improves interior acoustics, reduces reverberated noise, and provides a better acoustic environment. The meetings are rectangular with smooth vertexes and curved perimeter edges. It is designed to achieve maximum sound absorption at a specific acoustic range band. Our team of acoustic engineers can assist in choosing the acoustic panel with the adequate proper absorption index (as) for your project according to ISO 354.2003 and ISO 11654.1997.