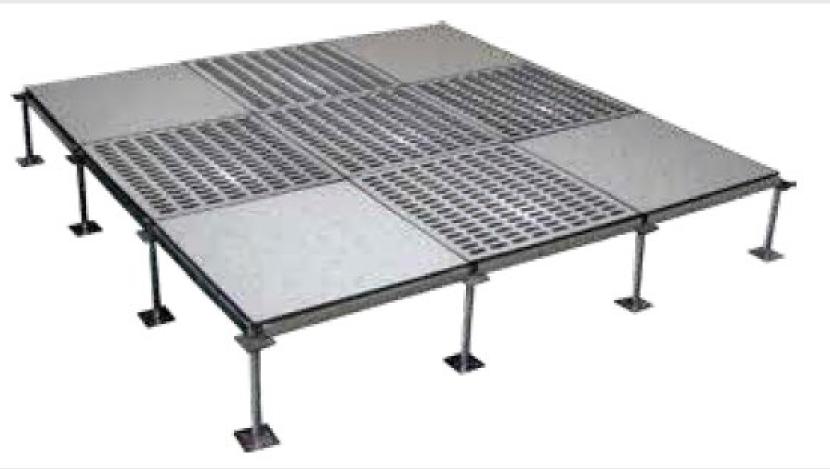

#### **Raised Floor**

We can provide you with the best solution for raised levels of your project by different material types such as wood core, cement, calcium salophen with additional surface cover: steel, vinyl, HPL.