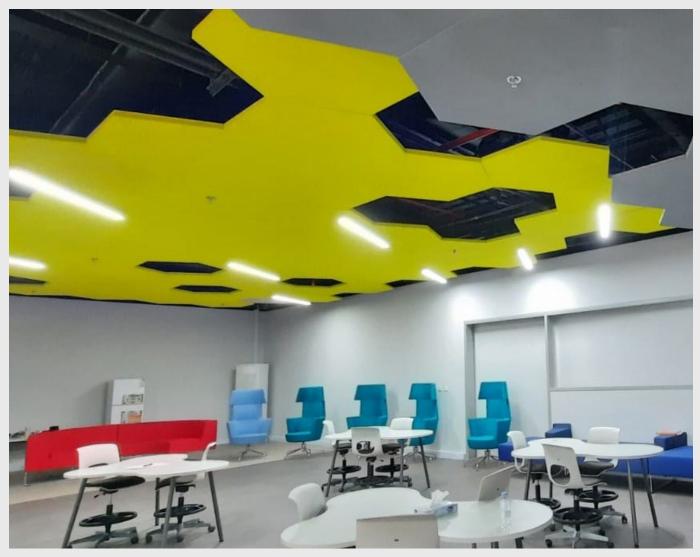

#### Metal Ceiling

We have all standard sizes (600x600, 600x1200, 300x600, 300x300). Also, we can manufacture any custom size you need with different thicknesses starting from 0.6 mm to 1.5 mm.

Many models are available:

- Lay-In System 15/24 Mm
- Hook-On System
- Baffle System
- Geometric System
- Multi-Panel System

- Clip In The Open Cell System
- Mesh System
- Triangle System
- Island System
- Multi-Panel System

OUR PRODUCTS make the technology a goal to follow. Products are produced with 3D drawing programs and CNC machines. The technologies used bring production flexibility and productivity to customer satisfaction, and the products are becoming more in demand in the market.