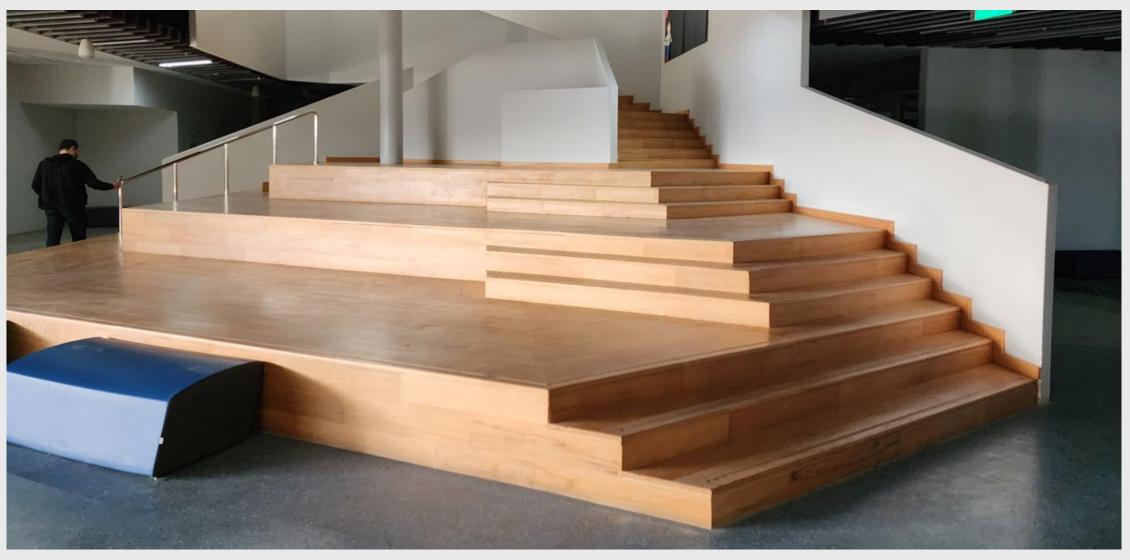

#### **Wood Flooring**

Luxurious and elegant touches in the place would only be completed using wooden floors from Al-Shawaf Company. Therefore, we were keen to provide a variety of colors and various types from the finest types of wood, such as beech, pine, oak, maple, etc., and our choices vary between solid wood, engineered wood, and parquet wood.